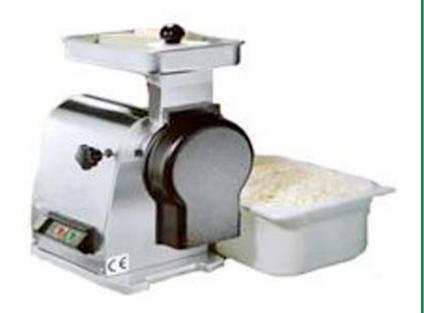

## INTRODUCING THE HEAVY DUTY Mozzeralla Cheese Grater

## **Features:**

- Ideal to grate mozzarella cheese, to cut mushrooms, and carrots by simply changing the cutting disc
- Heavy Duty motor and body
- 208/60/1 Phase 2 Amps
- CE Approved: Conforms to all UL and NSF requirements
- Small and compact
- Low noise
- 1 Year Parts & Labor
- 24/7 nationwide service