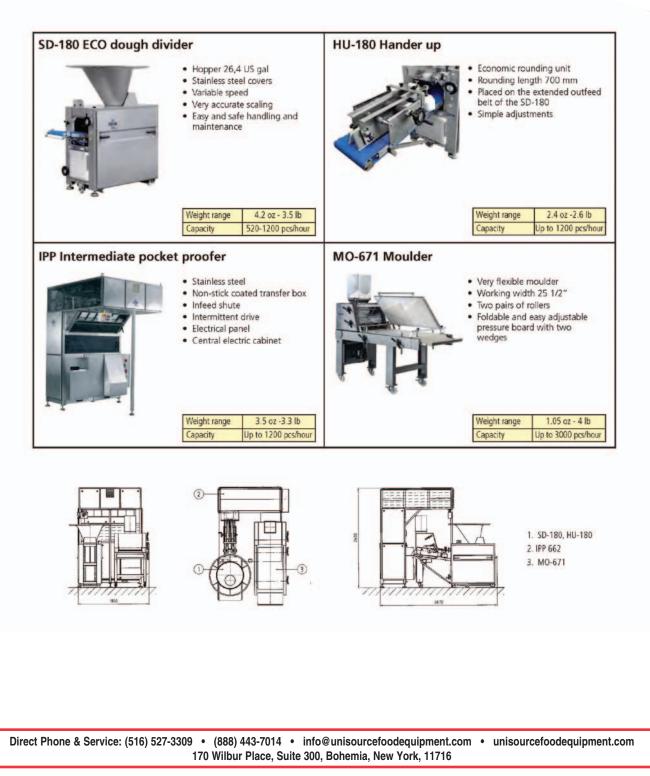

## Eco bread line

A very compact bread line for bakeries with limited space but high quality requirements. The machines are a special selection of Glimek's efficient and reliable range for bakeries. An accurate and gentle dough treatment provides high quality on the bread products. The line has a capacity of up to 1200 pcs/hour. All machines are produced in Sweden according to CE-regulations.