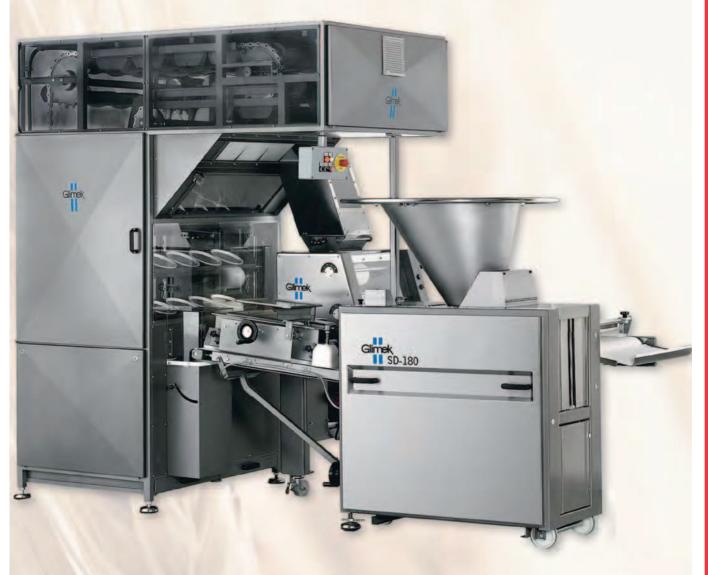

## Eco bread line

A very compact bread line for bakeries with limited space but high quality requirements. The machines are a special selection of Glimek's efficient and reliable range for bakeries. An accurate and gentle dough treatment provides high quality on the bread products. The line has a capacity of up to 1200 pcs/hour. All machines are produced in Sweden according to CE-regulations.