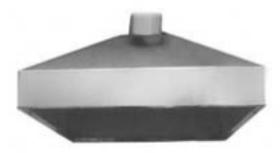

THE UNISOURCE HEAVY DUTY
45 GALLON CAPACITY BAGEL BOILER

**BAGEL KETTLE HOOD** 

Follow the Leader™