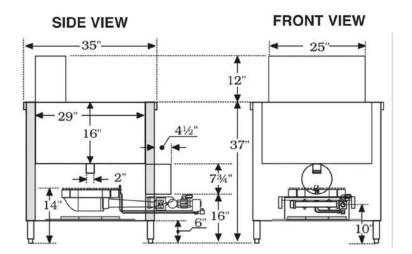

## THE UNISOURCE HEAVY DUTY BAGEL KETTLE™

| Kettle Specifications |                 |             |            |         |        |
|-----------------------|-----------------|-------------|------------|---------|--------|
|                       | Tank Dimensions |             | Gas        |         | Flue   |
| Capacity*             | Inside Diameter | Inside Deep | Connection | BTU/hr. | Outlet |
| 45 gal.               | 29"             | 16"         | 3/4"       | 200,000 | 8"     |

<sup>\*</sup>Also available in 25-gallon capacity with 3 ft. square hood

10/13/04

#386-83-E

Direct Phone & Service: (516) 527-3309 • (888) 443-7014 • info@unisourcefoodequipment.com • unisourcefoodequipment.com 170 Wilbur Place, Suite 300, Bohemia, New York, 11716