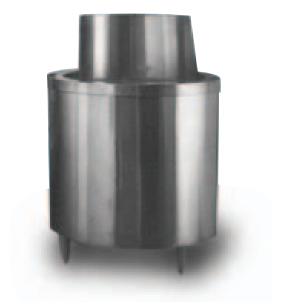

## THE UNISOURCE HEAVY DUTY BAGEL KETTLE™

Unique spun bowl design allows heat Transfer on bowl sides, as well as bottom, for faster boiling and greater efficiency and gas savings of hundreds of dollars annually.

Easy to use heavy duty gas controls for longer life.

Spun bowl design is easier to clean than any other kettle. This design is Bissc Approved and meets nsf construction standards. No other traditional bagel kettle is sanitation approved.

45 Gallon Capacity bowl.

No electric requirements and an improved, aga certified vent system will save hundreds of dollars in construction and installation costs.

Quality, high efficiency burner is adjustable from 80,000 to 180,000 btu's per hour.

## THE UNISOURCE HEAVY DUTY BAGEL KETTLE™

| Kettle Specifications |                 |             |            |         |        |
|-----------------------|-----------------|-------------|------------|---------|--------|
|                       | Tank Dimensions |             | Gas        |         | Flue   |
| Capacity*             | Inside Diameter | Inside Deep | Connection | BTU/hr. | Outlet |
| 45 gal.               | 29"             | 16"         | 3/4"       | 200,000 | 8"     |