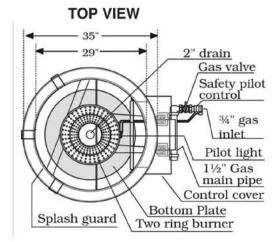

## THE UNISOURCE HEAVY DUTY BAGEL KETTLE™

| Kettle Specifications |                 |             |            |         |        |
|-----------------------|-----------------|-------------|------------|---------|--------|
|                       | Tank Dimensions |             | Gas        |         | Flue   |
| Capacity*             | Inside Diameter | Inside Deep | Connection | BTU/hr. | Outlet |
| 45 gal.               | 29"             | 16"         | 3/4"       | 200,000 | 8"     |