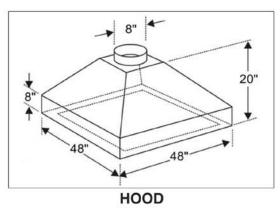

THE UNISOURCE HEAVY DUTY
45 GALLON CAPACITY BAGEL BOILER

**BAGEL KETTLE HOOD** 

Follow the Leader™

<sup>\*</sup>Also available in 25-gallon capacity with 3 ft. square hood

10/13/04

#386-83-E

Direct Phone & Service: (516) 527-3309 • (888) 443-7014 • info@unisourcefoodequipment.com • unisourcefoodequipment.com 170 Wilbur Place, Suite 300, Bohemia, New York, 11716