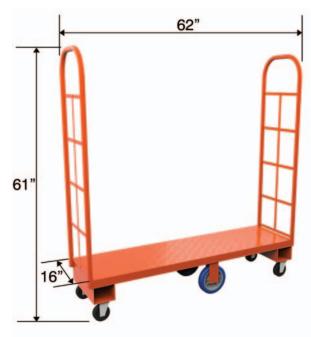

## STANDARD FEATURES

- Welded cross-bracing
- Steel deck
- Easy assembly
- 6 poly casters (2 fixed, 4 swivel)
- Powder coated finish

| Model       | Overall<br>Length<br>(L) | Overall<br>Width<br>(W) | Overall<br>Height<br>(H) | Maximum<br>Load<br>Capacity | Weight<br>Lbs. |
|-------------|--------------------------|-------------------------|--------------------------|-----------------------------|----------------|
| UNI-LCUB-62 | 62"                      | 16                      | 61"                      | 881 lbs.                    | 77 lbs.        |