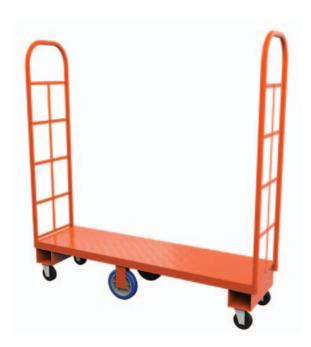

## U-BOAT CARTS

**Unisource U-Boats** are perfect for maneuvering in tight narrow aisles and spaces. Transport small packages in warehouses, grocery aisles and stockrooms. Tall, removable end panels keep loads from sliding off.

## STANDARD FEATURES

- Welded cross-bracing
- Steel deck
- Easy assembly
- 6 poly casters (2 fixed, 4 swivel)
- Powder coated finish

| Model       | Overall<br>Length<br>(L) | Overall<br>Width<br>(W) | Overall<br>Height<br>(H) | Maximum<br>Load<br>Capacity | Weight<br>Lbs. |
|-------------|--------------------------|-------------------------|--------------------------|-----------------------------|----------------|
| UNI-LCUB-62 | 62"                      | 16                      | 61"                      | 881 lbs.                    | 77 lbs.        |