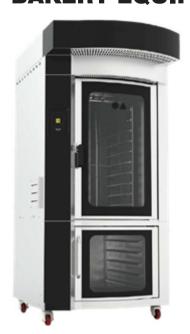

The MINI-MAC mini rack oven is a small oven with the efficiency and functions of a large rack oven which makes it perfect as an in-store oven. All mini rack ovens can be equipped with a prover cabinet.

The MINI-MAC offers a good overview thanks to its large front glass and excellent lighting. The MINI-MAC has a built-in high capacity steam system and comes as a 7 or 10 rack oven with ideal dimensions to be used as an in-store baking unit.