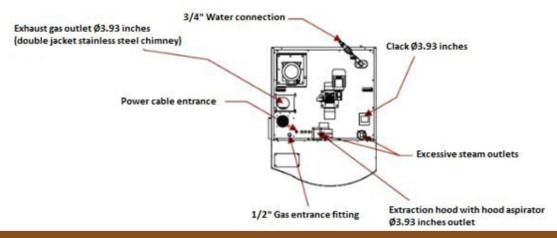

The MINI-MAC offers a good overview thanks to its large front glass and excellent lighting. The MINI-MAC has a built-in high capacity steam system and comes as a 7 or 10 rack oven with ideal dimensions to be used as an in-store baking unit.