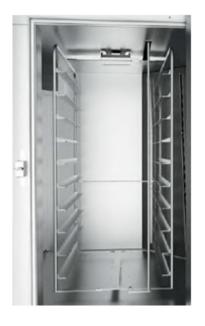

Cost saving double glass with strong high quality insulation which ensures that heat loss is minimal. Easy to clean stainless steel in and outer covers. This oven offers a great variation in products that can be baked. As an option a compact underbuilt prover cabinet with humidity and heat sensor can be added which makes a stand-alone prover unnecessary.

| UNI-MRO-12                      | UNI-MRO-12G   | UNI-MRO-7E    | UNI-MRO-7G    | UNI-BAP-2-15  |  |
|---------------------------------|---------------|---------------|---------------|---------------|--|
| Electro mechanic / Touch screen |               |               |               |               |  |
| Electric                        | Gas           | Electric      | Gas           | Electric      |  |
| 32 ft2                          | 32 ft2        | 21 ft2        | 21 ft2        | -             |  |
| 10                              | 10            | 7             | 7             | 10            |  |
| 18.11"x25.98"                   | 18.11"x25.98" | 18.11"x25.98" | 18.11"x25.98" | 18.11"x25.98" |  |
| 3.34"                           | 3.34"         | 3.34"         | 3.34"         | 3.34"         |  |
| 41.02"                          | 42.32"        | 41.02"        | 42.32"        | 42.32"        |  |
| 39.76"                          | 39.76"        | 39.76"        | 39.76"        | 39.76"        |  |
| 80.31                           | 80.31         | 70.86"        | 70.86"        | 25.98"        |  |
| 51.57"                          | 51.57"        | 51.57"        | 51.57"        | -             |  |
| 87.79"                          | 87.79"        | 78.34"        | 78.34"        | -             |  |
| 220VAC/60Hz + N + PE            |               |               |               |               |  |
| 60 amps                         | 3 amps        | 36 apms       | 3 amps        | 5 apms        |  |
| 572°F                           | 572°F         | 572°F         | 572°F         | 140°F         |  |
| 1056 lb                         | 1069 lb       | 83 lb         | 892 lb        | 176 lb        |  |