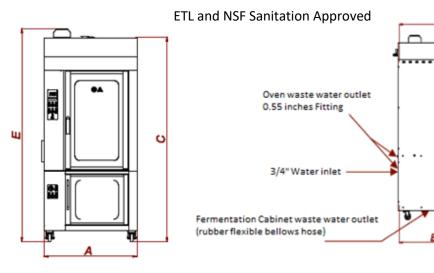

PROMAC Bakery Equipment By Unisource 170 Wilbur Place, Suite 300, Bohemia NY 11716 Direct Phone & Service: (516) 286-3609 Website: www.promacbakeryequipment.com Mail: info@promacbakeryequipment.com

| Description            |  |  |  |  |
|------------------------|--|--|--|--|
| Control Unit           |  |  |  |  |
| Туре                   |  |  |  |  |
| Baking area            |  |  |  |  |
| Number of trays        |  |  |  |  |
| Tray dimensions        |  |  |  |  |
| Distance between trays |  |  |  |  |
| Width A                |  |  |  |  |
| Lenght B               |  |  |  |  |
| Height C               |  |  |  |  |
| Height D               |  |  |  |  |
| Height E               |  |  |  |  |
| Voltage                |  |  |  |  |
| Electrical power       |  |  |  |  |
| Max. temperature       |  |  |  |  |
| Weight                 |  |  |  |  |

| UNI-MRO-12                      | UNI-MRO-12G   | UNI-MRO-7E    | UNI-MRO-7G    | UNI-BAP-2-15  |  |
|---------------------------------|---------------|---------------|---------------|---------------|--|
| Electro mechanic / Touch screen |               |               |               |               |  |
| Electric                        | Gas           | Electric      | Gas           | Electric      |  |
| 32 ft2                          | 32 ft2        | 21 ft2        | 21 ft2        | -             |  |
| 10                              | 10            | 7             | 7             | 10            |  |
| 18.11"x25.98"                   | 18.11"x25.98" | 18.11"x25.98" | 18.11"x25.98" | 18.11"x25.98" |  |
| 3.34"                           | 3.34"         | 3.34"         | 3.34"         | 3.34"         |  |
| 41.02"                          | 42.32"        | 41.02"        | 42.32"        | 42.32"        |  |
| 39.76"                          | 39.76"        | 39.76"        | 39.76"        | 39.76"        |  |
| 80.31                           | 80.31         | 70.86"        | 70.86"        | 25.98"        |  |
| 51.57"                          | 51.57"        | 51.57"        | 51.57"        | -             |  |
| 87.79"                          | 87.79"        | 78.34"        | 78.34"        | -             |  |
| 220VAC/60Hz + N + PE            |               |               |               |               |  |
| 60 amps                         | 3 amps        | 36 apms       | 3 amps        | 5 apms        |  |
| 572°F                           | 572°F         | 572°F         | 572°F         | 140°F         |  |
| 1056 lb                         | 1069 lb       | 83 lb         | 892 lb        | 176 lb        |  |